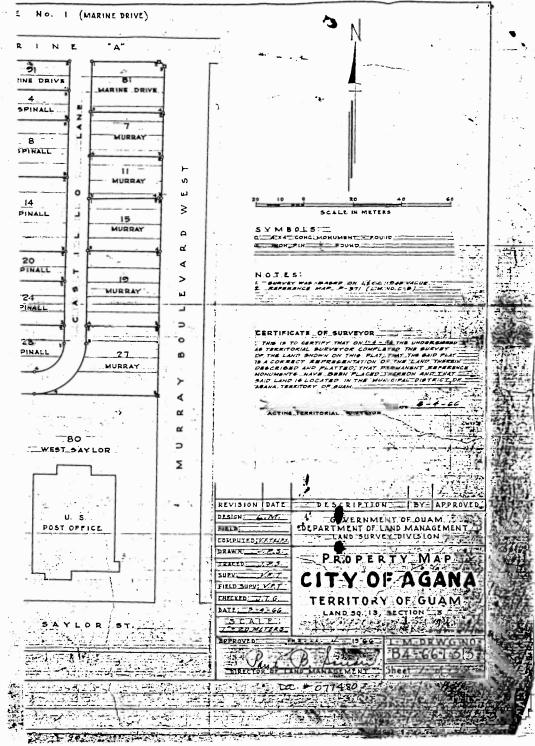

Public Law 22-163, enacted January 18, 1995, contains two unrelated land transactions. The first authorizes the Governor to lease public land to the Doctor's Clinic and the second authorizes the Governor to extend the lease of Agana public land to John A. and Virginia G. Bohn. The original legislative measure, Bill No. 1189, dealt with the Doctor's Clinic solely; thus, the inclusion of the Bohn lease extension to Bill 1189 makes it a "rider", violating the mandate of §2107 of Title 2, Guam Code Annotated.

- Section 2 of Public Law 22-163 repealed. Section 2 of Public
- 2 Law 22-163, which authorizes the Governor to extend that certain lease of
- 3 Agana public land to John A. and Virginia G. Bohn, is hereby repealed.